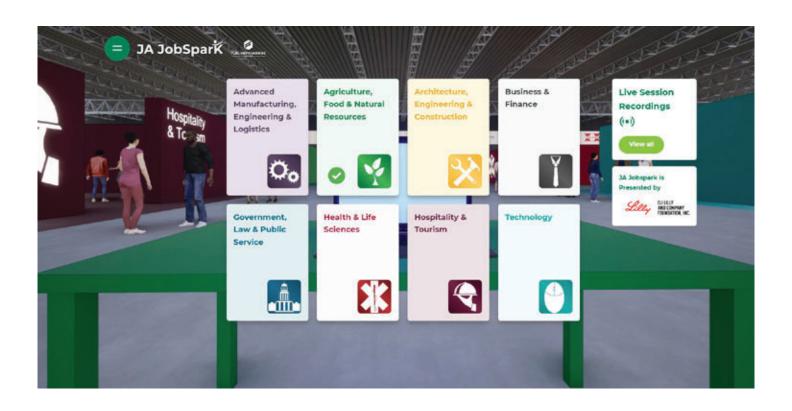

## STUDENT TIPS FOR VIRTUAL PLATFORM

- Visit <u>JAJobSpark.org/curriculum</u>, click the blue/yellow button to enter the virtual platform. Use the **school access code** to enter the virtual platform. You may need to ask your teacher for this code.
- You can check out **Career Paths, Resources and Live Sessions** (recorded) in each cluster that you visit.
- Visit the **Help Desk** from the "hamburger" menu in the top left to access a platform user guide and the JA JobSpark student program.
- If you lose your connection to the virtual platform, please log back in and continue learning.
- If you have trouble accessing the JA JobSpark virtual platform, let your teacher know right away.
- Visit a minimum of 5 out of the 8 clusters (or all 8 if possible).